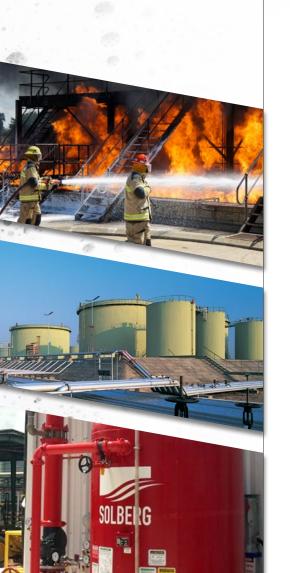

Communities are growing; industries and businesses are using new technologies; more hazardous materials are transported; and firefighting budgets are tight. These challenges make it imperative you have the right tools to optimize limited resources in those critical moments. SOLBERG® ARCTICTM AFFF and AR-AFFF most proven foam technology can be trusted to prevail in such fire situations.

ARCTIC foam concentrate from Solberg is a synthetic foam concentrate used to effectively extinguish Class B hydrocarbon and polar solvent fuel fires. ARCTIC Aqueous Film Forming Foam (AFFF) and Alcohol Resistant Aqueous Film Forming Foam (AR-AFFF) foam concentrates are exceptional firefighting tools for industrial and municipal fire service providing flame knock-down, fire control, extinguishment or vapor suppression — all of which are paramount to firefighter safety.