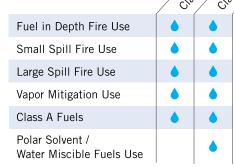

# Why Use ARCTIC Foam

- Efficient agent on Class B flammable and combustible liquid fires
- Prevents re-ignition of a liquid spill and controls hazardous vapors
- Provides protection from the hazard until secured or removed
- Provides safety for response personnel

ARCTIC foam concentrate from Solberg is a synthetic foam concentrate used to effectively extinguish Class B hydrocarbon and polar solvent fuel fires. ARCTIC Aqueous Film Forming Foam (AFFF) and Alcohol Resistant Aqueous Film Forming Foam (AR-AFFF) foam concentrates are exceptional firefighting tools for industrial and municipal fire service providing flame knock-down, fire control, extinguishment or vapor suppression — all of which are paramount to firefighter safety.