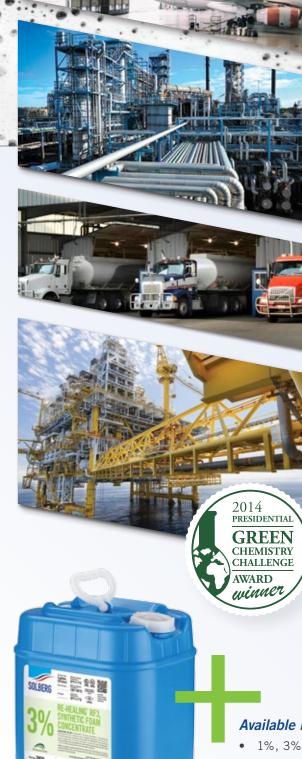

# THE WAIT IS OVER RE-HEALING FOAM LEADS THE WAY

Challenging the status quo and ourselves is how Solberg RE-HEALING™ Foam began. But it wasn't born overnight. For fifteen years we formulated, extensively tested and refined this first, truly authentic fluorosurfactant and fluoropolymerfree foam concentrate. We wanted to create a foam that would leave no harmful footprint on the environment – and we did. But first, and most important, it had to perform as well as – or better than – AFFF foams. It does.

RE-HEALING Foam has proven exceptional performance for flame knock-down, fire control and extinguishing time. It moves rapidly across surfaces, forming a thick, wet blanket for superior vapor suppression, and has a long drain time for greater burn-back resistance. It's that good.

Regulatory action is being taken around the world to limit fluorine in the environment. Select countries in Asia and Europe already have regulations in place. You can be prepared right now for inevitable regulations with Solberg RE-HEALING Foam. It is the first, true 100% fluorosurfactant and fluoropolymer-free foam concentrate with no environmental concerns for persistence, bioaccumulation or toxic breakdown. Gone in 40 days, it leaves no harmful footprint behind.

#### Available in:

- 1%, 3%, 6%
- Зх3% АТС™
- 3x6% ATC™